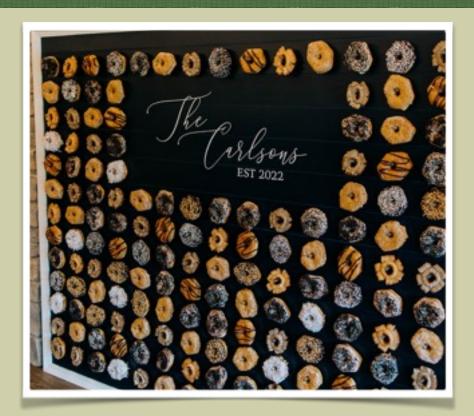

# GREENBUSH BAKERY

## WEDDING GUIDE



## **CUSTOMIZE YOUR ORDER TODAY!**

TO PLACE AN ORDER CONTACT TAYLOR CARLSON

TAYLORGREENBUSH@GMAIL.COM
OR CALL OUR EASTSIDE STORE TO LEARN MORE
608-416-5544

## DELIVERY

- + AVAILABLE IN THE DANE COUNTY AREA FOR A DELIVERY FEE
- \* EXTENDED DELIVERY IS NEGOTIABLE DEPENDING ON LOCATION
- + \$200 MINIMUM ORDER

## PICK UP

+YOUR ORDER CAN BE PICKED UP AT EITHER LOCATION THE DAY OF THE EVENT



# DONUT OPTIONS



# PRICING DONUT- \$1.55

HALF DOZEN- \$8.25

DOZEN- \$16.50
FRITTERS- \$7.00
BOX OF DONUT HOLES- \$7.00
LONG JOHNS- \$2.50
DELIVERY FEE- \$25.00 (IN MADISON AREA)
EXTENDED DELIVERY FEE- PRICE VARIES



#### SOUR CREAM OLD FASHIONED DONUTS

- + REGULAR GLAZED
- NAKED
- + POWDERED SUGAR
- BLUEBERRY
- + CHERRY
- + CHOCOLATE
- APPLE CINNAMON

### CAKE DONUTS

- NAKED
- POWDERED SUGAR