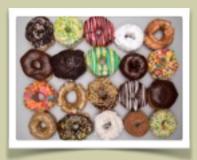

# DONUT OPTIONS

#### SOUR CREAM OLD FASHIONED DONUTS

- + REGULAR GLAZED
- NAKED
- + POWDERED SUGAR
- BLUEBERRY
- + CHERRY
- + CHOCOLATE
- APPLE CINNAMON

### CAKE DONUTS

- NAKED
- POWDERED SUGAR
- + CHOCOLATE
- + CHOCOLATE W/ SPRINKLES
- + CHOCOLATE W/ PEANUTS
- + CHOCOLATE W/ COCONUT
- + CHOCOLATE W/ OREO
- + WHITE
- WHITE W CHOC DRIZZLE
- + WHITE W/ SPRINKLES
- + WHITE W/ PEANUTS
- WHITE W/ COCONUT
- \* WHITE W/ OREO
- WHITE W/ FRUITY PEBBLES
- + CHERRY
- CHERRY W/ CHOC DRIZZLE
- + CHERRY W/ SPRINKLES
- + CHERRY W/ FRUITY PEBBLES